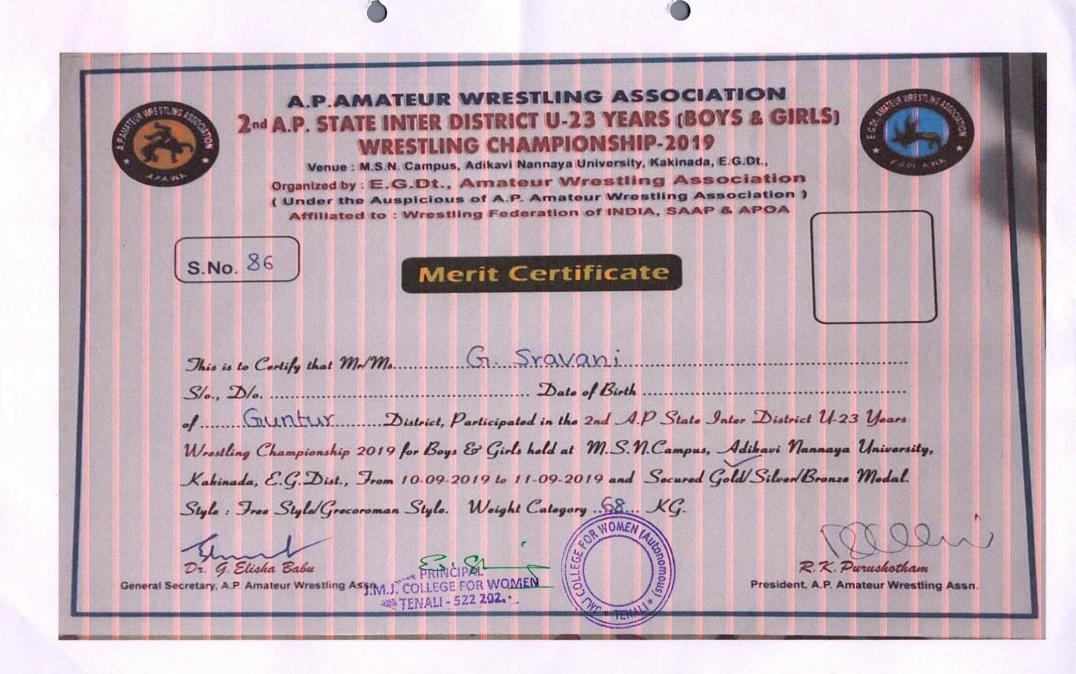

| 19 | 2019-20 | III Place – 100mts Run | Individual | University Level | Sports | P.Ramya III B.A  |
|----|---------|------------------------|------------|------------------|--------|------------------|
| 20 | 2019-20 | Wrestling I Place      | Individual | State level      | Sports | G.Sravani II B.A |
| 21 | 2019-20 | Wrestling II Place     | Individual | State level      | Sports | P.Ramya III B.A  |