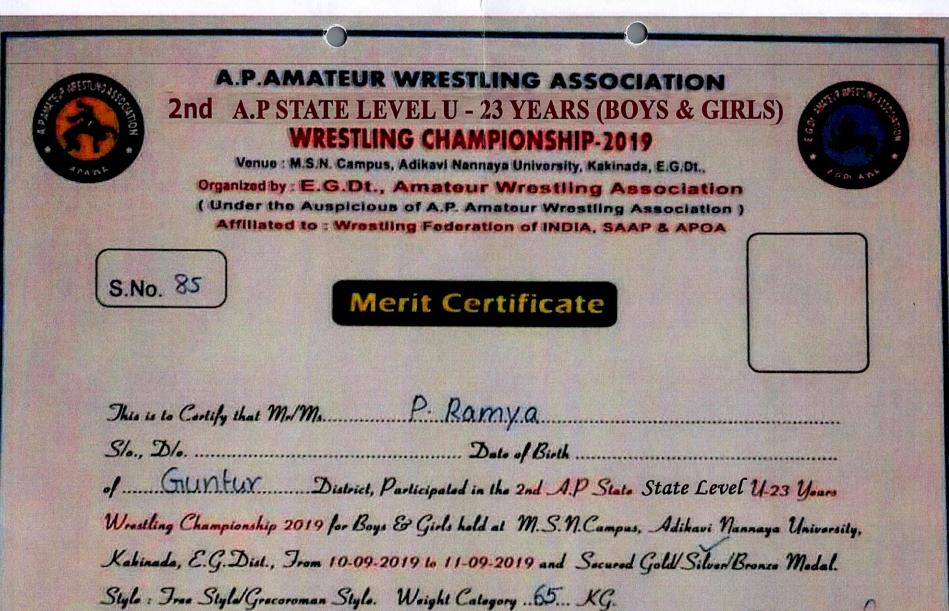

| 19 | 2019-20 | III Place – 100mts Run | Individual | University Level | Sports | P.Ramya III B.A  |
|----|---------|------------------------|------------|------------------|--------|------------------|
| 20 | 2019-20 | Wrestling I Place      | Individual | State level      | Sports | G.Sravani II B.A |
| 21 | 2019-20 | Wrestling II Place     | Individual | State level      | Sports | P.Ramya III B.A  |